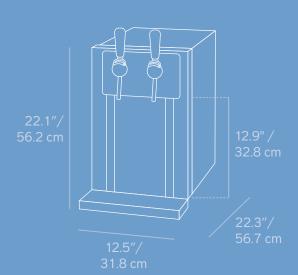

| Countertop Dimensions                | 22.1" h x 12.5" w x 22.3" d /<br>56.2 cm h x 31.8 cm w x 56.7 cm d                                        |
|--------------------------------------|-----------------------------------------------------------------------------------------------------------|
| Undercounter Dimensions              | 16.5" h x 5.125" w x 23.125" d /<br>41.9 cm h x 13 cm w x 58.7 cm d                                       |
| Ventilation clearance requirement    | 2"/5 cm on all sides and top                                                                              |
| Dry weight                           | 57.3 lbs. / 26 kg                                                                                         |
| Dispense height                      | 12.9" / 32.8 cm                                                                                           |
| Water options                        | Cold and chilled sparkling                                                                                |
| Chilling capacity                    | 6.6 gal/h or 25 liters/h                                                                                  |
| Maximum flow capacity                | 63.4 gal. / 240 liters per hour                                                                           |
| Cooling technology                   | Direct Chill Cooling Technology                                                                           |
| Recommended water pressure           | 50 psi                                                                                                    |
| CO2 specification                    | Available external CO <sub>2</sub> tank or bulk CO <sub>2</sub> supply connection; Runs between 55-60 psi |
| Rated voltage/frequency/running amps | 115V/60 Hz                                                                                                |
| Power consumption                    | 1350 W-11 A                                                                                               |
| Model number                         | Vero Water Inspire 2                                                                                      |
|                                      |                                                                                                           |