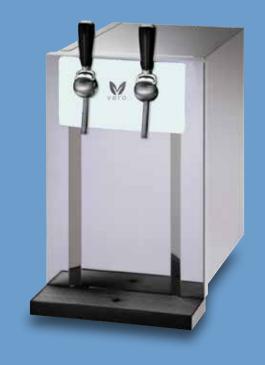

## Inspire 2

The Vero Water Inspire is a luxurious countertop water system that can deliver up to 25 liters of chilled filtered still or sparkling water in an hour\* perfect for lounges and cafes. The Vero Water Inspire's stylish stainless steel compact design makes choosing an installation site easy. It's almost 13" dispense height, rapid chilling, and manual portion control offer easy bottle-filling capabilities with exclusive Vero reusable glass bottles. Offer your guests an exclusive and sophisticated hydration experience with the Vero Water Inspire.

## **Sparkling Water On-Demand**

- · Compact countertop system with pull-tap dispensing
- Freshly chilled still and sparkling water through direct chill technology
- Chills up to 25 liters of filtered water in an hour with a maximum flow capacity of 240 liters per hour\*
- Stainless steel design resists fingerprints and dirt
- Dispensing height of 12.9"/32.8 cm to accommodate Vero glass bottles
- 48 reusable Vero glass bottles included
- Installed and pre-regulated with backflow prevention
- Easily connects to either external CO<sub>2</sub> tank or bulk CO<sub>2</sub> supply
- Vero 5-filter system is installed externally in the cabinet directly below.