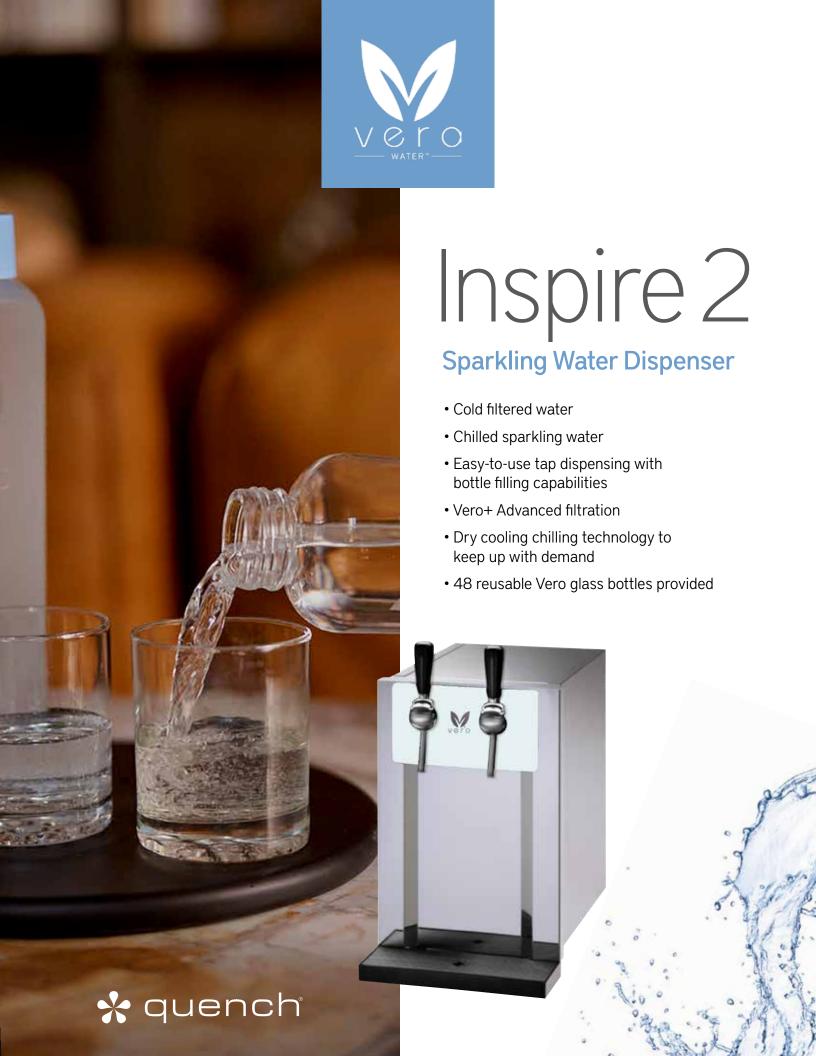

## Inspire 2

The Vero Water Inspire is a luxurious countertop water system that can deliver up to 25 liters of chilled filtered still or sparkling water in an hour\* perfect for lounges and cafes. The Vero Water Inspire's stylish stainless steel compact design makes choosing an installation site easy. It's almost 13" dispense height, rapid chilling, and manual portion control offer easy bottle-filling capabilities with exclusive Vero reusable glass bottles. Offer your guests an exclusive and sophisticated hydration experience with the Vero Water Inspire.

## **Sparkling Water On-Demand**

- · Compact countertop system with pull-tap dispensing
- Freshly chilled still and sparkling water through direct chill technology
- Chills up to 25 liters of filtered water in an hour with a maximum flow capacity of 240 liters per hour\*
- Stainless steel design resists fingerprints and dirt
- Dispensing height of 12.9"/32.8 cm to accommodate Vero glass bottles
- 48 reusable Vero glass bottles included
- Installed and pre-regulated with backflow prevention
- Easily connects to either external CO<sub>2</sub> tank or bulk CO<sub>2</sub> supply
- Vero 5-filter system is installed externally in the cabinet directly below.