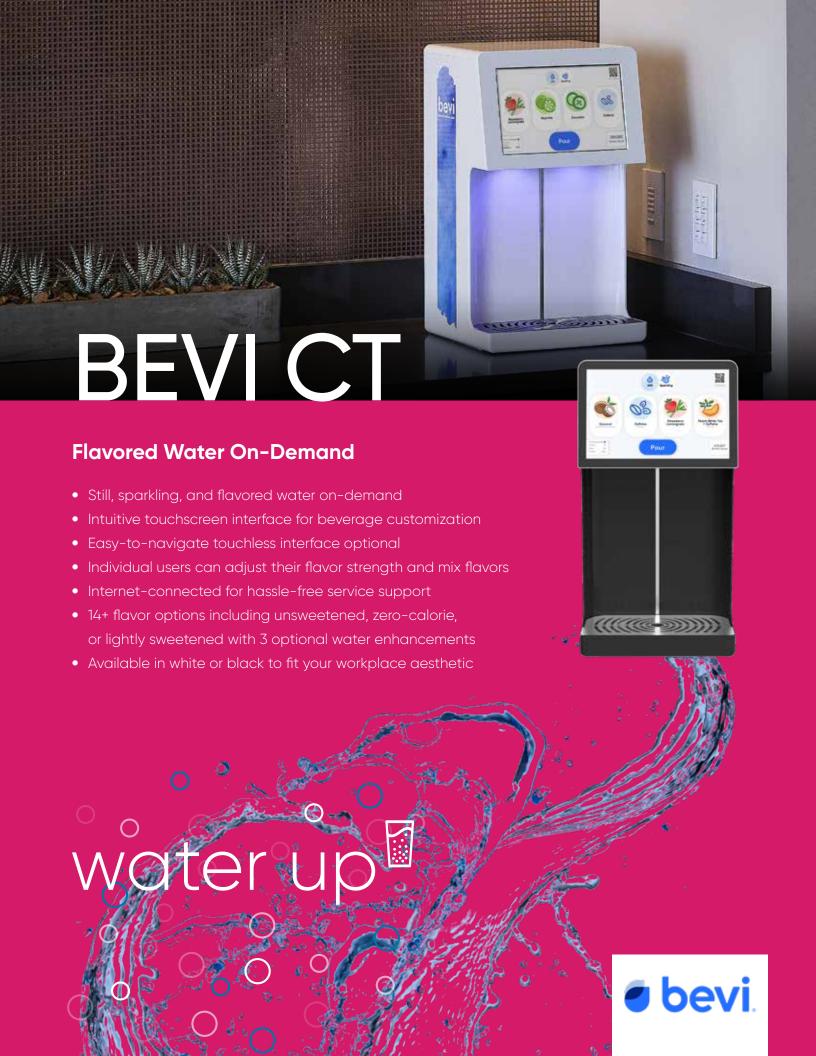

# Bevi CT

Improve your office hydration by offering flavored water on-demand with the Bevi smart water machine. The Bevi dispenses flavored chilled and sparkling water through an elegant and smart user experience. This smart water dispenser is also internet-connected and notifies Quench technicians when a machine needs servicing. Space-saving, countertop design available in white or black.

## Flavored Sparkling Water

- Choose and mix from four flavors and enhancements at a time
- Chilled and sparkling water
- Offers both touchless or touchscreen interface dispensing for easy customization
- Available as a white or black machine to fit your workplace aesthetic
- Proprietary no flavor cross-contamination design
- Plumbing and hardware for Countertop model are integrated into base cabinets below