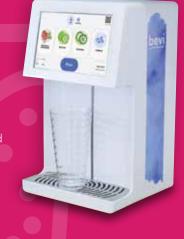

## Flavored Sparkling Water

- Choose and mix from four flavors and enhancements at a time
- Chilled and sparkling water
- Offers both touchless or touchscreen interface dispensing for easy customization
- Available as a white or black machine to fit your workplace aesthetic
- Proprietary no flavor cross-contamination design
- Plumbing and hardware for Countertop model are integrated into base cabinets below

### **Flavors**

- Blackberry Lime
- Black Cherry
- Coconut
- Cucumber
- Grapefruit
- Key Lime
- Lemon
- Lime Mint
- Peach Mango
- Pomegranate Blueberry
- Raspberry
- Strawberry Lemongrass
- Watermelon

### **Enhancements**

- Caffeine
- Electrolytes
- Vitamin Boost