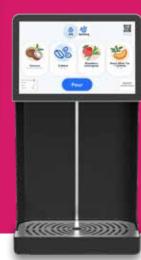

## Flavored Sparkling Water

- Choose and mix from four flavors and enhancements at a time
- Chilled and sparkling water
- Offers both touchless or touchscreen interface dispensing for easy customization
- Available as a white or black machine to fit your workplace aesthetic
- Proprietary no flavor cross-contamination design
- Plumbing and hardware for Countertop model are integrated into base cabinets below

### **Flavors**

- Blackberry Lime
- Black Cherry
- Coconut
- Cucumber
- Grapefruit
- Key Lime
- Lemon
- Lime Mint
- Peach Mango
- Pomegranate Blueberry
- Raspberry
- Strawberry Lemongrass
- Watermelon

### **Enhancements**

- Caffeine
- Electrolytes
- Vitamin Boost