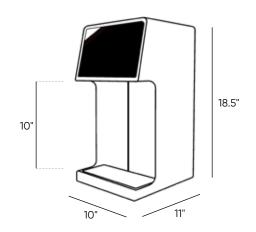

## **Specifications**

| Dimensions                 | Above counter: 18.5"h x 10"w x11"d<br>Under-the-counter: 28"h x 34"w x 24"d (easily fits into 2 cabinets) |
|----------------------------|-----------------------------------------------------------------------------------------------------------|
| Weight                     | _                                                                                                         |
| Dispensing Height          | 10"                                                                                                       |
| Water Options              | Sparkling and cold still with and without added flavor                                                    |
| Recommended Water Pressure | 50 - 80 psi                                                                                               |
| Rated Voltage/Frequency    | 120v/60Hz                                                                                                 |
| Power Consumption          | 6 amps (recommend dedicated electrical outlet)                                                            |
| Model                      | Bevi CT/Bevi CT B                                                                                         |