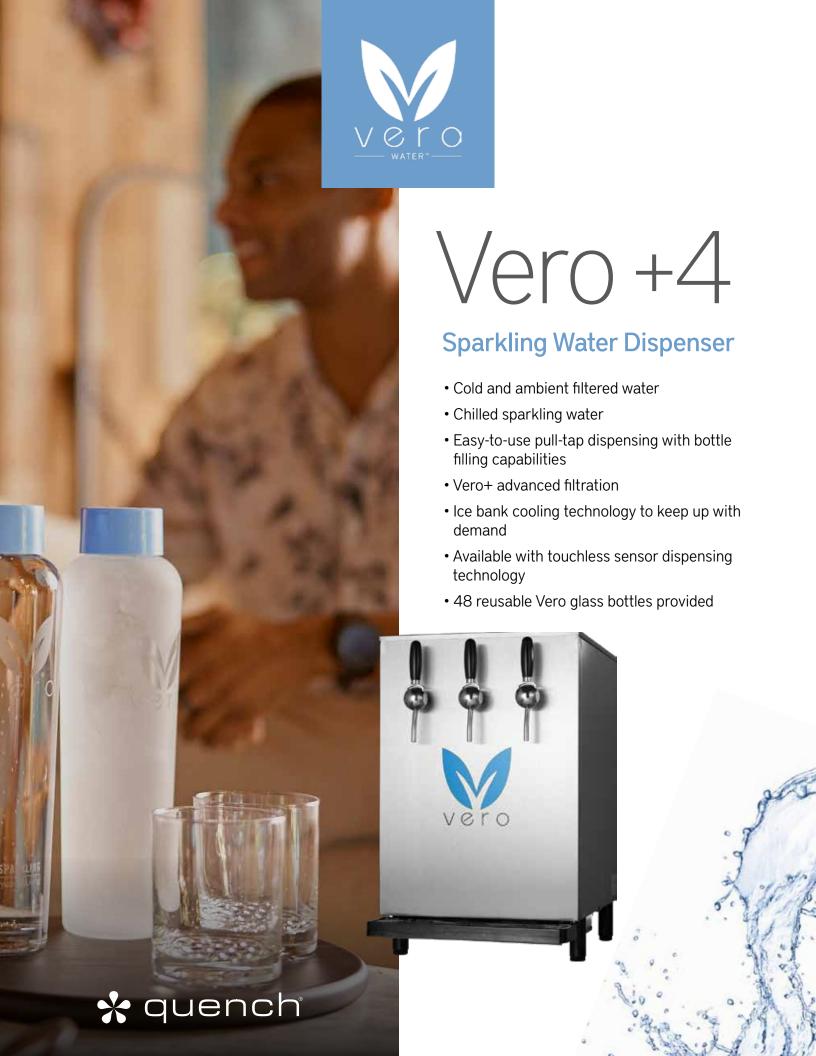

## Vero +4

The Vero Water +4 is a popular and capable system that can deliver up to 180+ liters of filtered still ambient, still cold or chilled sparkling water in an hour\* – perfect for medium to large restaurants and hotels. The Vero Water +4's stylish stainless-steel design offers a touch of class to the installation site, allowing for installation in back or front of the house. It's 14.5" dispense height, rapid chilling, and manual flow control offer easy bottle-filling capabilities with specially designed Vero reusable glass bottles. Offer your guests an elegant and refined hydration experience with the Vero +4.

## **Sparkling Water On-Demand**

- Compact all-in-one countertop system with pull-tap dispensing
- Freshly chilled still and sparkling water through ice bank technology
- Chills up to 180 liters of filtered water in an hour with a maximum flow capacity of 240 liters per hour\*
- Stainless steel design resists fingerprints and dirt
- Dispensing height of 14.5" to accommodate Vero glass bottles
- 48 reusable Vero glass bottles included
- Installed and pre-regulated with proper backflow prevention
- Easily connects to either external CO2 tank or bulk CO2 supply
- Available with touchless dispensing as the Vero +4 Touchless