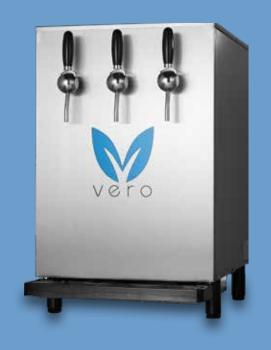

## Vero +4

The Vero Water +4 is a popular and capable system that can deliver up to 180+ liters of filtered still ambient, still cold or chilled sparkling water in an hour\* – perfect for medium to large restaurants and hotels. The Vero Water +4's stylish stainless-steel design offers a touch of class to the installation site, allowing for installation in back or front of the house. It's 14.5" dispense height, rapid chilling, and manual flow control offer easy bottle-filling capabilities with specially designed Vero reusable glass bottles. Offer your guests an elegant and refined hydration experience with the Vero +4.

## **Sparkling Water On-Demand**

- Compact all-in-one countertop system with pull-tap dispensing
- Freshly chilled still and sparkling water through ice bank technology
- Chills up to 180 liters of filtered water in an hour with a maximum flow capacity of 240 liters per hour\*
- Stainless steel design resists fingerprints and dirt
- Dispensing height of 14.5" to accommodate Vero glass bottles
- 48 reusable Vero glass bottles included
- Installed and pre-regulated with proper backflow prevention
- Easily connects to either external CO2 tank or bulk CO2 supply
- Available with touchless dispensing as the Vero +4 Touchless