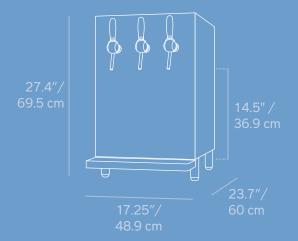

| Dimensions                           | 27.4" h x 17.25" w x 23.7" d /<br>69.5 cm h x 48.9 cm w x 60 cm d                                 |
|--------------------------------------|---------------------------------------------------------------------------------------------------|
| Ventilation clearance requirement    | 2" / 5 cm on all sides and top                                                                    |
| Dry weight                           | 110 lbs. / 50 kg                                                                                  |
| Dispense height                      | 14.5" / 36.9 CM                                                                                   |
| Water options                        | Cold, ambient, and chilled sparkling                                                              |
| Chilling capacity                    | 180 liters in an hour*                                                                            |
| Maximum flow capacity                | 240 liters per hour                                                                               |
| Cooling technology                   | Ice bank Cooling Technology                                                                       |
| Recommended water pressure           | 50 PSI                                                                                            |
| Ice bank capacity                    | 22 lbs / 10 kgs                                                                                   |
| CO2 specification                    | Available external CO <sub>2</sub> tank or bulk CO <sub>2</sub> supply connection; Runs at 55 PSI |
| Rated voltage/frequency/running amps | 115 V/60 Hz/8 amps                                                                                |
| Model number                         | Vero Water +4                                                                                     |
|                                      |                                                                                                   |