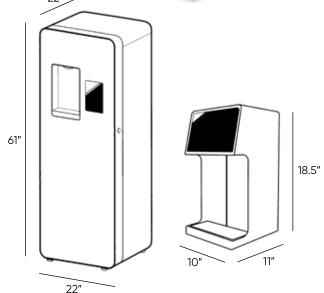

# **Specifications**

| Bevi by Quench             | Freestanding                                           | Countertop                                                                                                 |
|----------------------------|--------------------------------------------------------|------------------------------------------------------------------------------------------------------------|
| Dimensions                 | 61" h x 22" w x 22" d                                  | Above counter: 18"h x 10"w x11"d<br>Under-the-counter: 28"h x 34"w x 24"d<br>(easily fits into 2 cabinets) |
| Weight                     | 343 lbs                                                | _                                                                                                          |
| Dispensing Height          | 11"                                                    | 10"                                                                                                        |
| Water Options              | Sparkling and cold still with and without added flavor | Sparkling and cold still with and without added flavor                                                     |
| Recommended Water Pressure | 50 - 80 psi                                            | 50 - 80 psi                                                                                                |
| Rated Voltage/Frequency    | 120v/60Hz                                              | 120v/60Hz                                                                                                  |
| Power Consumption          | 6 amps (recommend dedicated electrical outlet)         | 6 amps (recommend dedicated electrical outlet)                                                             |
| Model                      | BEVI FS                                                | BEVI CT                                                                                                    |