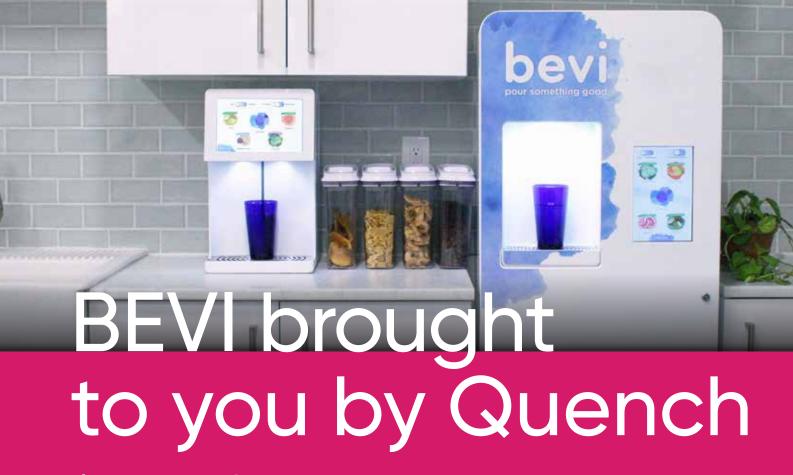

# Bevi brought to you by Quench

Improve your office hydration by offering flavored water on-demand with the Bevi smart water machine. The Bevi dispenses flavored chilled and sparkling water through an elegant and smart user experience. This smart water dispenser is also internetconnected and notifies Quench technicians when a machine needs servicing. Available as a freestanding machine or a space-saving countertop machine.

# **Flavored Sparkling Water**

- Choose and mix from four flavors at a time
- Chilled and sparkling water
- Offers both touchless or touchscreen interface dispensing for easy customization
- Proprietary no flavor cross-contamination design
- Freestanding model fits in compact 2' x 2' floor space
- CO<sub>2</sub> cylinder fits inside the Freestanding model
- Plumbing and hardware for Countertop model are integrated into base cabinets below