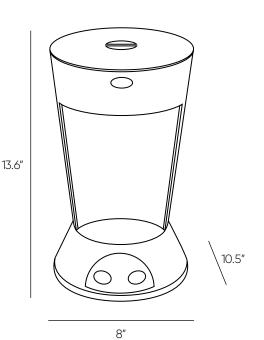

## **Specifications**

| Weight                  | 11.3 lbs                 |
|-------------------------|--------------------------|
| Dimensions              | 13.6" h x 8" w x 10.5" d |
| Rated Voltage/Frequency | 120v/60Hz                |
| Power Consumption       | 1440W/120v               |
| Model                   | 165                      |