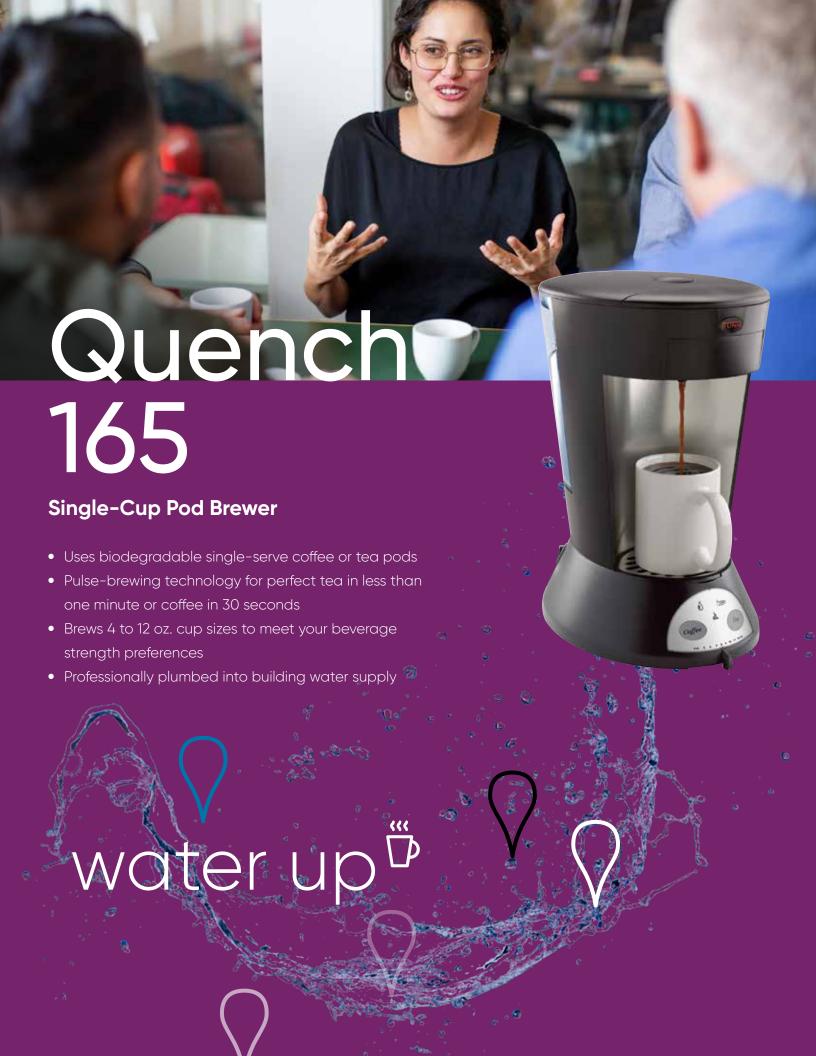

## Quench 165

Upgrade your single-serve coffee brewer to the environmentally-friendly Quench 165! Using pulse-brewing technology, the Quench 165 delivers balanced flavor in each cup using biodegradable single-serve coffee or tea pods. Employees, guests, and customers can brew their 4 oz. to 12 oz. of coffee or tea to their preferred brew strength by adjusting the portion/volume control slide.

## **Eco-Friendly Pod Brewer**

- Fast brew coffee in 30 seconds
- Pulse-brewing for perfect tea in under one minute
- Brews individual cups between 4 oz. and 12 oz
- Patented brewing system
- Uses environmentally-friendly coffee or tea pods