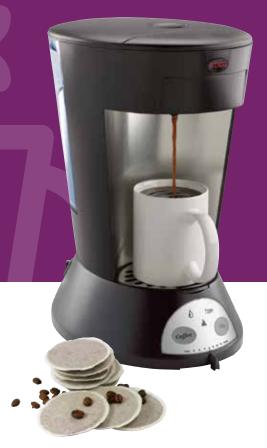

Uses coffee/tea pods

Quench products are certified by independent authorized 3rd party laboratories in accordance of appropriate industry standards. To find out more about which certifications your product may have, please contact us.