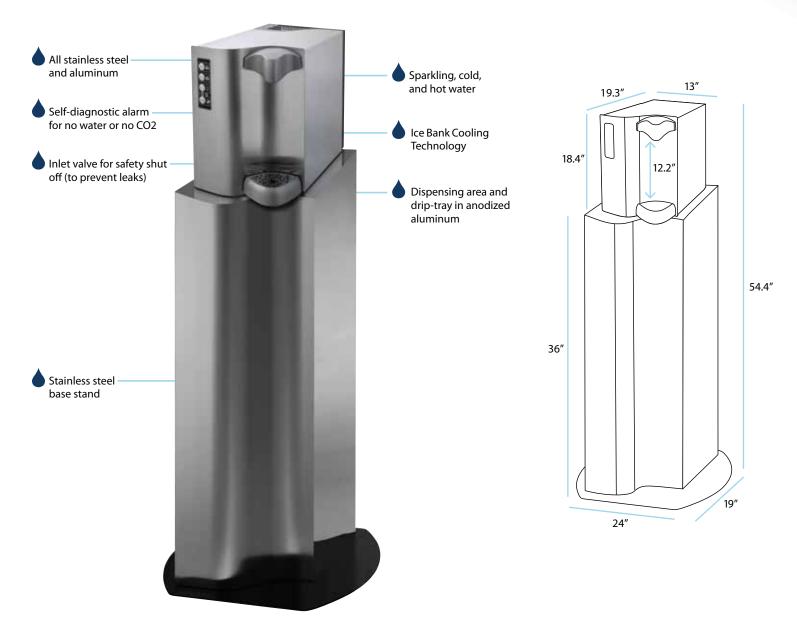

## Beautiful on the outside, the best technology inside

**Quench 523.** The Quench 523 is a graceful solution to your freestanding sparkling water cooler needs. The all stainless steel and aluminum design is ideal for demanding hospitality settings, but can fit nicely in an office, showroom, or any situation where you need a virtually endless supply of sparkling, filtered cold, or hot water. The Quench 523 comes standard with push-button dispensing and a large fill area to accommodate sports bottles and is ideal for showrooms, offices, pantries or reception areas.

## **Specifications**

| DESCRIPTION                  | SPECIFICATION                                 |
|------------------------------|-----------------------------------------------|
| Dimensions                   | 54.4" H x 24" W x 19" D with 12.2" dispensing |
| Weight                       | 143.2 lbs                                     |
| Water Options                | Sparkling, cold still, and hot water          |
| Cooling Capacity             | 16 Gal/h                                      |
| Continuous Cold Water Supply | 5 Gal                                         |

| DESCRIPTION             | SPECIFICATION                      |
|-------------------------|------------------------------------|
| Cooling Technology      | Ice bank with stainless steel coil |
| Rated Voltage/Frequency | 110v/60Hz                          |
| Power Consumption       | 1300 W – 11.3 A                    |
| Users                   | Typically serves up to 60 users    |