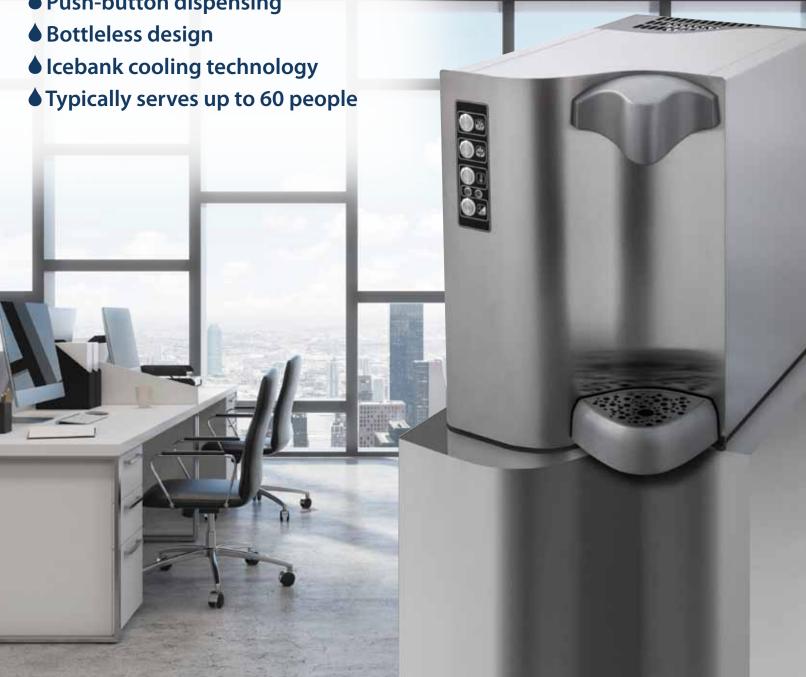

## Quench 523: Sparkling Water Cooler

**♦** Push-button dispensing

## Beautiful on the outside, the best technology inside

**Quench 523.** The Quench 523 is a graceful solution to your freestanding sparkling water cooler needs. The all stainless steel and aluminum design is ideal for demanding hospitality settings, but can fit nicely in an office, showroom, or any situation where you need a virtually endless supply of sparkling, filtered cold, or hot water. The Quench 523 comes standard with push-button dispensing and a large fill area to accommodate sports bottles and is ideal for showrooms, offices, pantries or reception areas.