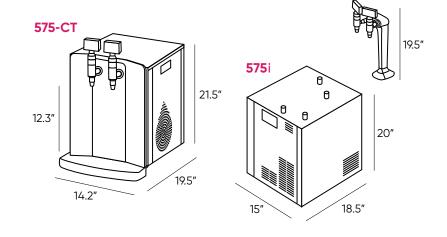

## **Specifications**

| Dimensions                                                                                                            |                          |
|-----------------------------------------------------------------------------------------------------------------------|--------------------------|
| <b>575-CT:</b> 21.5" h x 14.2" w x 19.5" d (height measures to top of the tap dispenser; allow $6$ " clearance above) |                          |
| <b>575i:</b> Required cabinet space: 29.5" h x 24" w x 24" d                                                          |                          |
| Weight                                                                                                                | 72.6 lbs                 |
| Dispensing Height                                                                                                     | 12.3"                    |
| Water Options                                                                                                         | Cold and sparkling water |