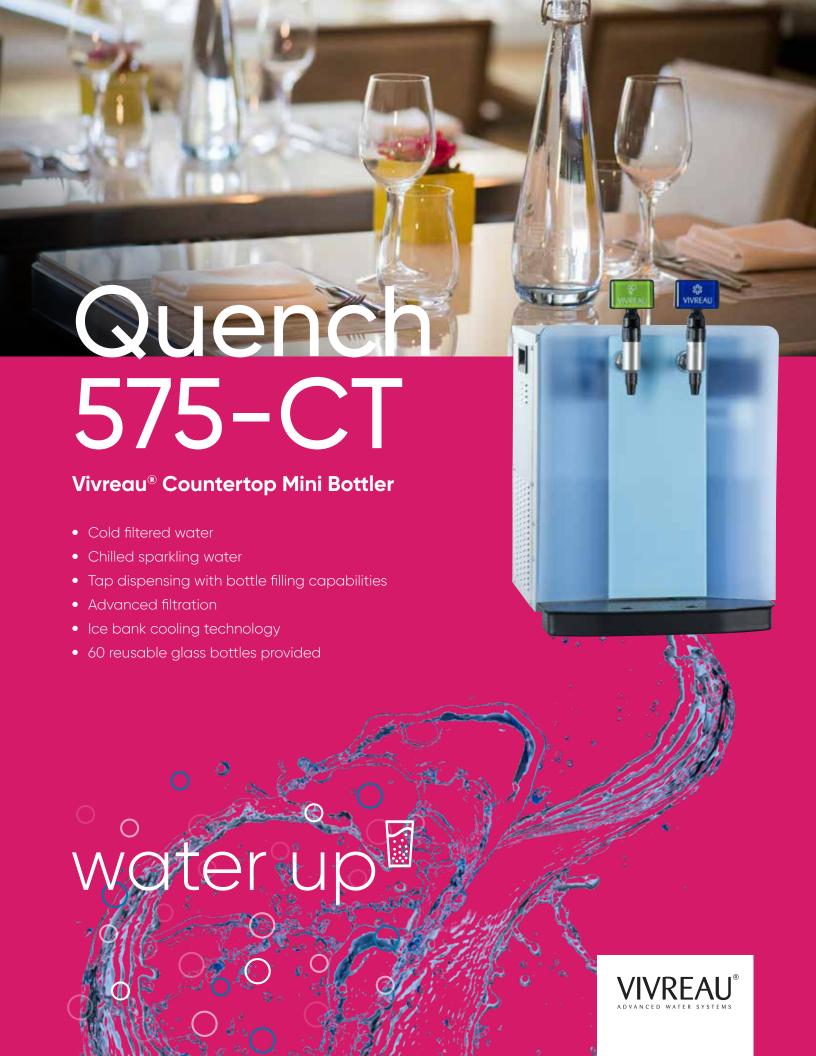

## Quench 575-CT

Upgrade your countertop bottler with the Quench 575-CT Vivreau® Mini Bottler. The Quench 575-CT dispenses an unlimited supply of chilled sparkling and still filtered water, perfect for pantries, kitchenettes, and lounges. The Quench 575-CT is a single unit suitable for installation on top of your drinking station countertop while the Quench 575i is an integrated cobra-style dispensing tap on your countertop with the machine components installed in the cabinets below.

## **Countertop Mini Bottler**

- Cold filtered water and chilled sparkling
- Ice bank cooling technology
- Dispensing height of 12.8" to accommodate bottles
- 60 reusable glass bottles included
- Equipped with alarms for CO<sub>2</sub> replacement and service requirement
- Energy-saving mode functionality
- Removable tap dispensing nozzles for easy cleaning and sanitizing
- Available as an integrated countertop machine as Quench 575i