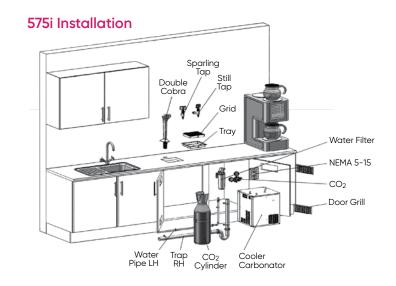

and still filtered water, perfect for pantries, kitchenettes, and lounges. The Quench 575-CT is a single unit suitable for installation on top of your drinking station countertop while the Quench 575i is an integrated cobra-style dispensing tap on your countertop with the machine components installed in the cabinets below.



## **Countertop Mini Bottler**

- Cold filtered water and chilled sparkling
- Ice bank cooling technology
- Dispensing height of 12.8" to accommodate bottles
- 60 reusable glass bottles included
- Equipped with alarms for CO<sub>2</sub> replacement and service requirement
- Energy-saving mode functionality
- Removable tap dispensing nozzles for easy cleaning and sanitizing
- Available as an integrated countertop machine as Quench 575i



## **575-CT Installation**





## **Specifications**

| Dimensions                                                                                                            |                          |
|-----------------------------------------------------------------------------------------------------------------------|--------------------------|
| <b>575-CT:</b> 21.5" h x 14.2" w x 19.5" d (height measures to top of the tap dispenser; allow $6$ " clearance above) |                          |
| <b>575i:</b> Required cabinet space: 29.5" h x 24" w x 24" d                                                          |                          |
| Weight                                                                                                                | 72.6 lbs                 |
| Dispensing Height