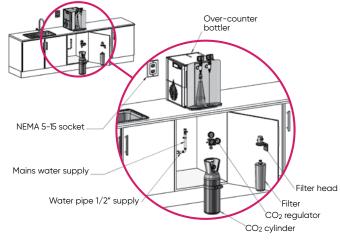

g and still filtered water, perfect for pantries, kitchenettes, and lounges. The Quench 575-CT is a single unit suitable for installation on top of your drinking station countertop while the Quench 575i is an integrated cobra-style dispensing tap on your countertop with the machine components installed in the cabinets below.



## **Countertop Mini Bottler**

- Cold filtered water and chilled sparkling
- Ice bank cooling technology
- Dispensing height of 12.8" to accommodate bottles
- 60 reusable glass bottles included
- Equipped with alarms for CO<sub>2</sub> replacement and service requirement
- Energy-saving mode functionality
- Removable tap dispensing nozzles for easy cleaning and sanitizing
- Available as an integrated countertop machine as Quench 575i



## **575-CT Installation**





## **Specifications**

| Dimensions                                                                                                            |                          |
|-----------------------------------------------------------------------------------------------------------------------|--------------------------|
| <b>575-CT:</b> 21.5" h x 14.2" w x 19.5" d (height measures to top of the tap dispenser; allow $6$ " clearance above) |                          |
| <b>575i:</b> Required cabinet space: 29.5" h x 24" w x 24" d                                                          |                          |
| Weight                                                                                                                | 72.6 lbs                 |
| Dispensing Height