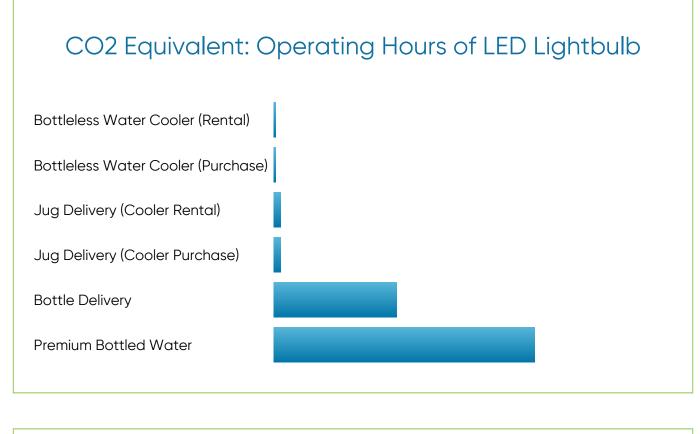

## The Real Cost of Bottled Water

## See How Our Bottleless Coolers Compare

We know there's a lot that goes into the decision making process when choosing your workplace water provider, including the financial and environmental costs. That's why we created this calculator comparing the different options. So, you can better determine which solution is best for your business. Thank you for using our tool, and we hope you share the results!

DAILY NUMBER OF USERS:

Ready to save money and the environment? Go bottleless with Quench! At Quench, enhancing the sustainability efforts of our customers is a core value of our service. We help our customers eliminate the use of bottled drinking water delivery services and the incumbent fossil fuel depletion, carbon emissions, and additional plastic waste by filtering a