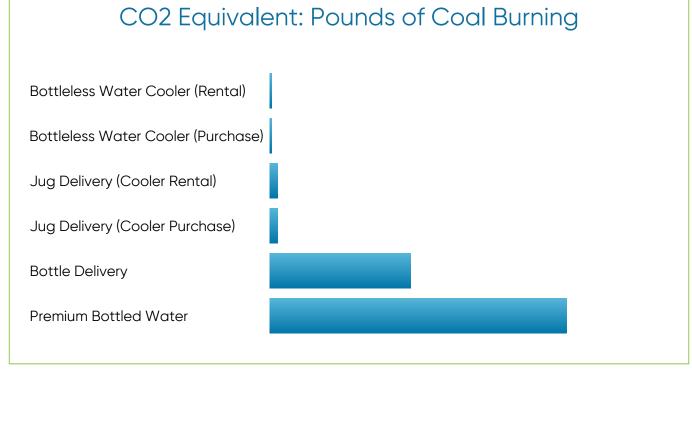

DAILY NUMBER OF USERS:

Ready to save money and the environment? Go bottleless with Quench! At Quench, enhancing the sustainability efforts of our customers is a core value of our service. We help our customers eliminate the use of bottled drinking water delivery services and the incumbent fossil fuel depletion, carbon emissions, and additional plastic waste by filtering a

building's existing water supply at the point-of-use (POU) via a bottleless water cooler. Visit our website to learn more about our filtered water dispensers or call 1-888-877-0561 to speak to one of our Quench Water Experts.