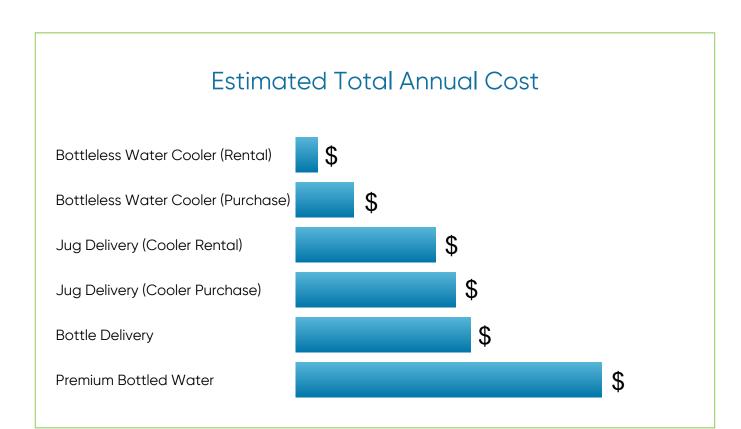

## The Real Cost of Bottled Water

## See How Our Bottleless Coolers Compare

We know there's a lot that goes into the decision making process when choosing your workplace water provider, including the financial and environmental costs. That's why we created this calculator comparing the different options. So, you can better determine which solution is best for your business. Thank you for using our tool, and we hope you share the results!