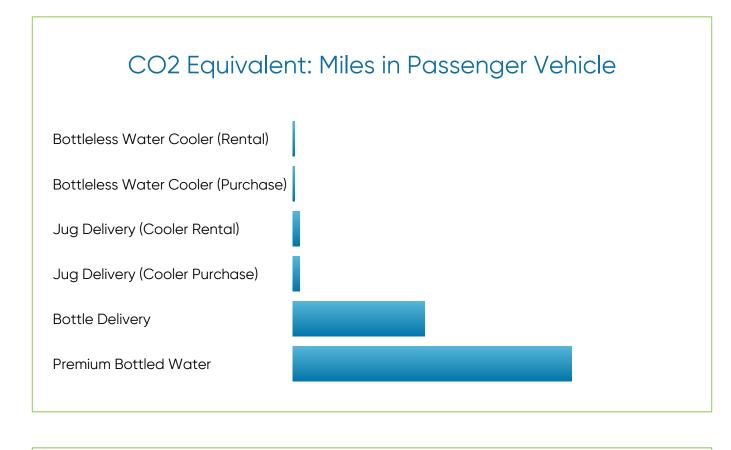

## The Real Cost of Bottled Water

## See How Our Bottleless Coolers Compare

We know there's a lot that goes into the decision making process when choosing your workplace water provider, including the financial and environmental costs. That's why we created this calculator comparing the different options. So, you can better determine which solution is best for your business. Thank you for using our tool, and we hope you share the results!

DAILY NUMBER OF USERS:

Ready to save money and the environment? Go bottleless with Quench! At Quench, enhancing the sustainability efforts of our customers is a core value of our service. We help our customers eliminate the use of bottled drinking water delivery services and the incumbent fossil fuel depletion, carbon emissions, and additional plastic waste by filtering a