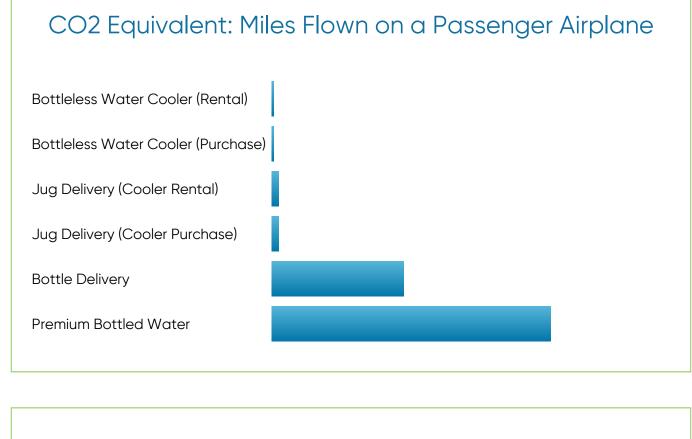

## The Real Cost of Bottled Water

## See How Our Bottleless Coolers Compare

We know there's a lot that goes into the decision making process when choosing your workplace water provider, including the financial and environmental costs. That's why we created this calculator comparing the different options. So, you can better determine which solution is best for your business. Thank you for using our tool, and we hope you share the results!

DAILY NUMBER OF USERS:

Ready to save money and the environment? Go bottleless with Quench! At Quench, enhancing the sustainability efforts of our customers is a core value of our service. We help our customers eliminate the use of bottled drinking water delivery services and the incumbent fossil fuel depletion, carbon emissions, and additional plastic waste by filtering a